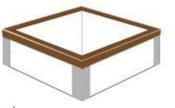

## Customizable

GreenBed

For the Serious Gardener

Easy Installation Made in the USA Beautiful Durable Non-Toxic

| SIZE    |               | DEPTH |
|---------|---------------|-------|
| Outside | 49.5" x 49.5" | 13.5" |
| Inside  | 46" x 46"     | 12"   |