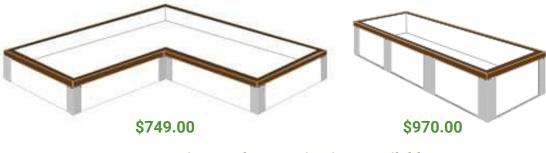

Bed Kits are Perfect for Landscape Architects

## Customizable

GreenBed

For the Serious Gardener

Easy Installation Made in the USA Beautiful Durable Non-Toxic



| SIZE    |               | DEPTH |
|---------|---------------|-------|
| Outside | 49.5" x 49.5" | 13.5" |
| Inside  | 46" x 46"     | 12"   |

\$429.00



| SIZE    |               | DEPTH |
|---------|---------------|-------|
| Outside | 49.5" x 49.5" | 26.5" |
| Inside  | 46" x 46"     | 25"   |



| SIZE    |                | DEPTH |
|---------|----------------|-------|
| Outside | 50.5" x 97.75" | 13.5" |
| Inside  | 46" x 93.25"   | 12"   |



| SIZE    |                | DEPTH |
|---------|----------------|-------|
| Outside | 50.5" x 97.75" | 26.5" |
| Inside  | 46" x 93.25"   | 25"   |



## 4'x12'x2' Long Rectangle



More sizes and customizations available.

## www.durablegreenbed.com