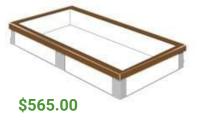

\$429.00

| SIZE    |               | DEPTH |
|---------|---------------|-------|
| Outside | 49.5" x 49.5" | 26.5" |
| Inside  | 46" x 46"     | 25"   |

| SIZE    |                | DEPTH |
|---------|----------------|-------|
| Outside | 50.5" x 97.75" | 13.5" |
| Inside  | 46" x 93.25"   | 12"   |

| SIZE    |                | DEPTH |
|---------|----------------|-------|
| Outside | 50.5" x 97.75" | 26.5" |
| Inside  | 46" x 93.25"   | 25"   |