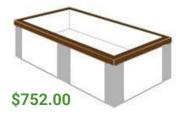

| SIZE    |                | DEPTH |
|---------|----------------|-------|
| Outside | 50.5" x 97.75" | 26.5" |
| Inside  | 46" x 93.25"   | 25"   |

## 4'x12'x2' Long Rectangle

More sizes and customizations available.