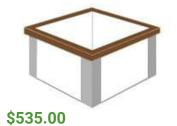

\$429.00

| SIZE    |               | DEPTH |
|---------|---------------|-------|
| Outside | 49.5" x 49.5" | 26.5" |
| Inside  | 46" x 46"     | 25"   |

| SIZE    |                | DEPTH |
|---------|----------------|-------|
| Outside | 50.5" x 97.75" | 13.5" |
| Inside  | 46" x 93.25"   | 12"   |